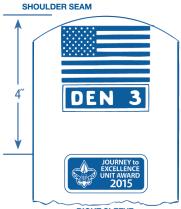

#### Right Sleeve

☐ Wear the U.S. flag, den numeral, and Journey To Excellence Award (if earned) as shown. Only the most recently earned Journey to Excellence Award may be worn.