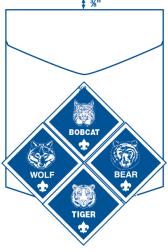

#### **Left Pocket**

- ☐ Cub Scouts wear badges of rank as shown: Bobcat, Tiger, Wolf, and Bear.
- ☐ Wear medals just above the pocket seam,
- and service stars centered just above medals or knots, or 3/8 inch above seam if no medals are worn.
- ☐ Gold background disks are worn with service stars for Cub Scouting service, including Tiger service.
- ☐ No more than five medals may be worn.
- ☐ Wearing sequence for medals or knots
- is at the wearer's discretion.