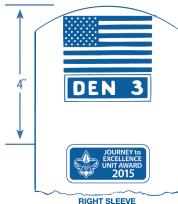

#### Right Sleeve

☐ Wear the U.S. flag, den numeral, and Journey To Excellence Award (if earned) as shown. Only the most recently earned Journey to Excellence Award may be worn.