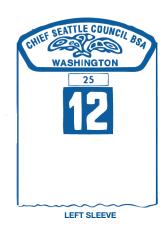

#### **■** Left Sleeve

- ☐ Wear the council shoulder emblem and pack numeral
- ☐ The veteran unit insignia bar (25, 50, 55, or 60 years), if worn, is centered and touching the council shoulder emblem (above) and unit numeral (below).
- ☐ Denner cord or assistant denner cord is worn over left shoulder.