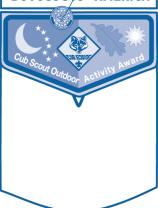

#### Right Pocket

- ☐ Temporary insignia are not necessary in uniform inspection, but if worn, must be centered on the pocket, or hung from the button.
- ☐ The National Summertime Award is pinned centered on the right pocket flap.
- ☐ The Cub Scout Outdoor Activity Award is worn on the right pocket flap. Each successive time the award is earned, a National Summertime Award may be added to the flap.